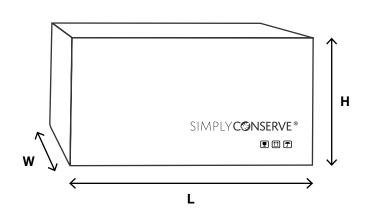

#### **DIMENSIONS**

#### **PRODUCT**

# **PACKAGING**

| CATALOG #          | L     | W     |
|--------------------|-------|-------|
| L4.5CDL3000KE26FIL | 3.54" | 1.38" |

| CATALOG #          | L    | W    | H    | CASE QTY | GROSS WEIGHT |
|--------------------|------|------|------|----------|--------------|
| L4.5CDL3000KE26FIL | 8.6" | 8.5" | 9.0" | 50       | 4.0 lbs.     |