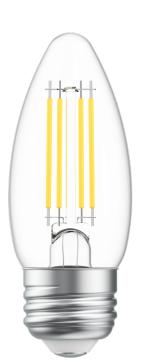

#### **PRODUCT**

# **SPECIFICATIONS**

| CATALOG #          | WATTS | CCT   | LUMENS | CRI | VOLTAGE |
|--------------------|-------|-------|--------|-----|---------|
| L4.5CDL3000KE26FIL | 4.5W  | 3000K | 500    | ≥80 | 120     |