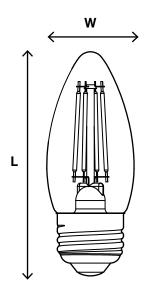

#### **DIMENSIONS**

# **PACKAGING**

| CATALOG #          | L     | W     |
|--------------------|-------|-------|
| L4.5CDL3000KE26FIL | 3.54" | 1.38" |

| CATALOG #          | L    | W    | H    | CASE QTY | GROSS WEIGHT |
|--------------------|------|------|------|----------|--------------|
| L4.5CDL3000KE26FIL | 8.6" | 8.5" | 9.0" | 50       | 4.0 lbs.     |